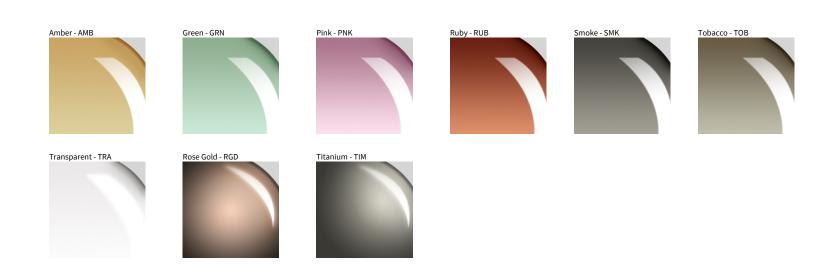

## ZANEEN.

TAO 2 LIGHT SWAG SUSPENSION

COLOR FINISH CHAR

| PROJECT  |  |  |
|----------|--|--|
| ТҮРЕ     |  |  |
| NOTES    |  |  |
| QUANTITY |  |  |
| DATE     |  |  |

Digital: Not all screens are calibrated the same, and therefore, colors will appear differently between screens. Physical: When texture is involved, there will be variations in color, character and tone within a product series and between product families.